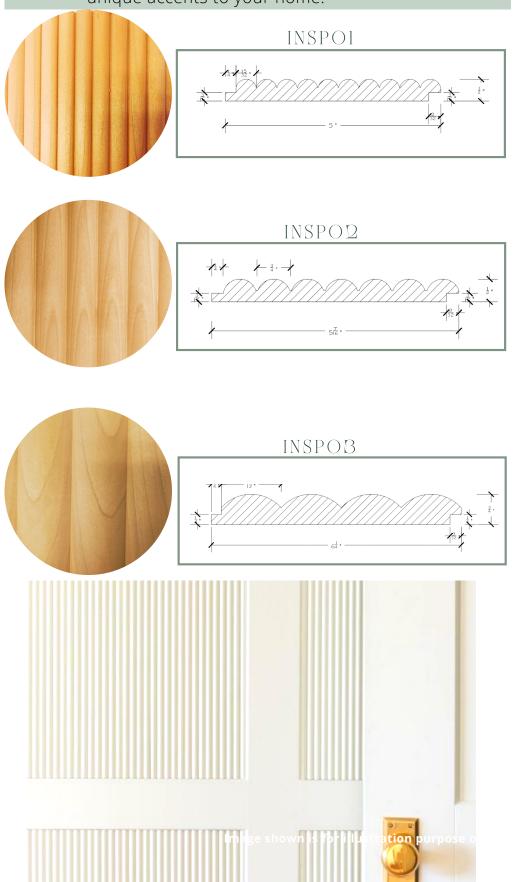

#### **Inspire Series**

Our new series is a vibrant and creative expression in panel designing.

It is a chance to re-imagine your walls and add unique accents to your home.

Stocked Sizes: 3 Ft-16 Ft (Width varies based on selection)

'Design is thinking made visual.' - Saul Bass

Stocked in Poplar (W/W)

Use it for Wall Panelling, Cabinet Fronts, Interior Doors & More.

Have Questions? Ask us Today!

Customize using White Oak, Walnut, Maple & More.