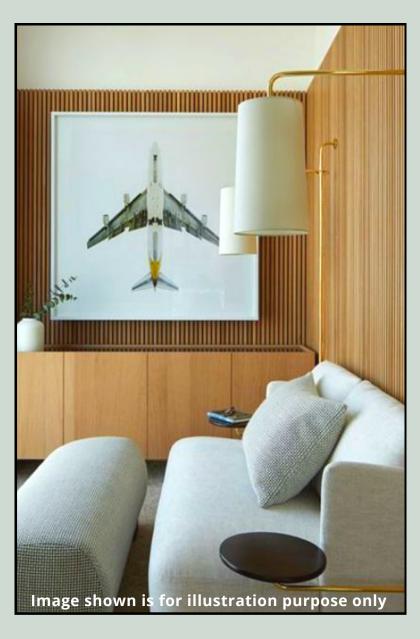

#### **Inspire Series**

Our new series is a vibrant and creative expression in panel designing.

It is a chance to re-imagine your walls and add unique accents to your home.

Stocked Sizes: 3 Ft-16 Ft (Width varies based on selection)

'Design is thinking made visual.' - Saul Bass

Stocked in Poplar (W/W)

Use it for Wall Panelling, Cabinet Fronts, Interior Doors & More.

Have Questions? Ask us Today!

Customize using White Oak, Walnut, Maple & More.