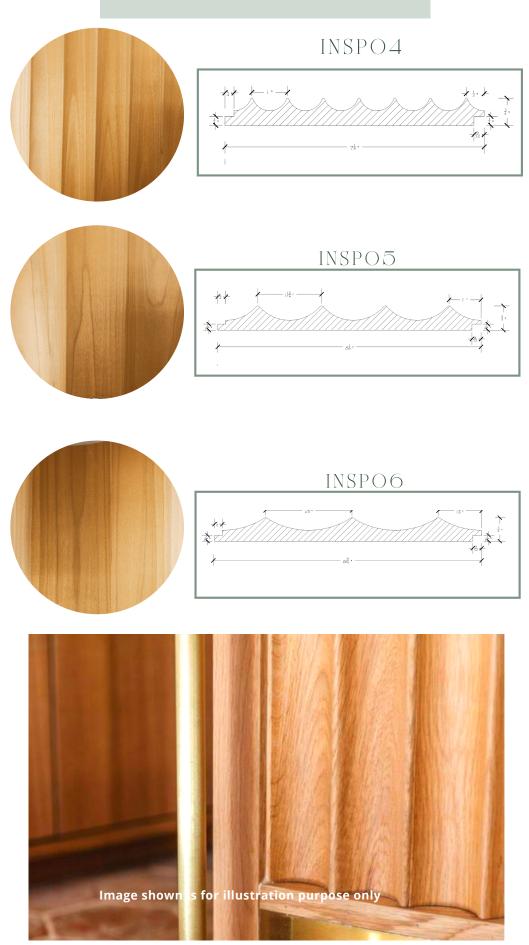

#### **Inspire Series**

Our new series is a vibrant and creative expression in panel designing.

It is a chance to re-imagine your walls and add unique accents to your home.

Stocked Sizes: 3 Ft-16 Ft (Width varies based on selection)

'Design is thinking made visual.' - Saul Bass

Stocked in Poplar (W/W)

Use it for Wall Panelling, Cabinet Fronts, Interior Doors & More.

Have Questions? Ask us Today!

Customize using White Oak, Walnut, Maple & More.