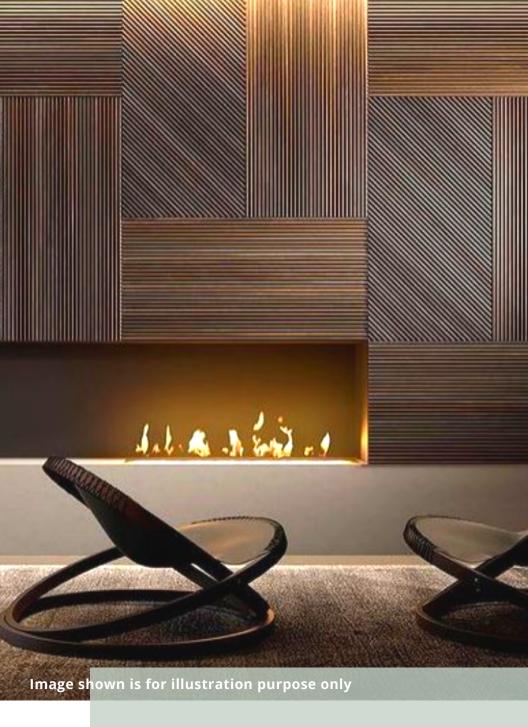

#### **Inspire Series**

Our new series is a vibrant and creative expression in panel designing.

It is a chance to re-imagine your walls and add unique accents to your home.

Stocked Sizes: 3 Ft-16 Ft (Width varies based on selection)

'Design is thinking made visual.' - Saul Bass

Stocked in Poplar (W/W)

Use it for Wall Panelling, Cabinet Fronts, Interior Doors & More.

Have Questions? Ask us Today!

Customize using White Oak, Walnut, Maple & More.