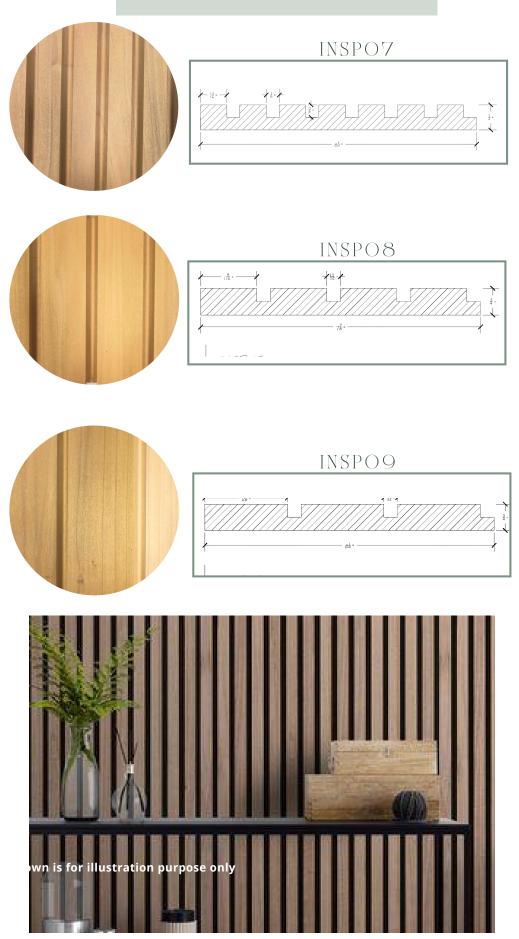

#### **Inspire Series**

Our new series is a vibrant and creative expression in panel designing.

It is a chance to re-imagine your walls and add unique accents to your home.

Stocked Sizes: 3 Ft-16 Ft (Width varies based on selection)

'Design is thinking made visual.' - Saul Bass

Stocked in Poplar (W/W)

Use it for Wall Panelling, Cabinet Fronts, Interior Doors & More.

Have Questions? Ask us Today!

Customize using White Oak, Walnut, Maple & More.