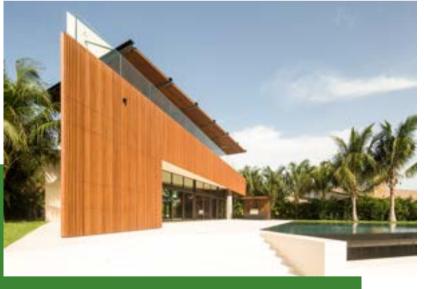

## FROGBOARD IS HERE!

Frogboard is a revolutionary product made up of upcycled rice hulls that make it durable, strong, water-resistant, sustainable, and indistinguishable from natural wood.

FROGBOARD is **easy to handle and install.** It can be effortlessly processed with standard woodworking tools and accepts screws and nails readily with a flush finish. With its **thermoformable** quality, it is a perfect fit for curved applications as well.

Sustainable | Zero-waste | 100% Recyclable

**CLICK TO KNOW MORE ABOUT FROGBOARD** 

Click to know more about BRENLO

Stain or Paint it