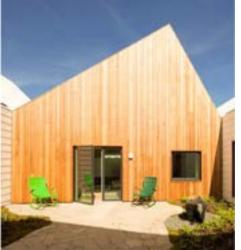

## FROGBOARD IS HERE!

Frogboard is a revolutionary product made up of upcycled rice hulls that make it durable, strong, water-resistant, sustainable, and indistinguishable from natural wood.

FROGBOARD is **easy to handle and install.** It can be effortlessly processed with standard woodworking tools and accepts screws and nails readily with a flush finish. With its **thermoformable** quality, it is a perfect fit for curved applications as well.

Sustainable | Zero-waste | 100% Recyclable

**CLICK TO KNOW MORE ABOUT FROGBOARD** 

Click to know more about BRENLO

Stain or Paint it