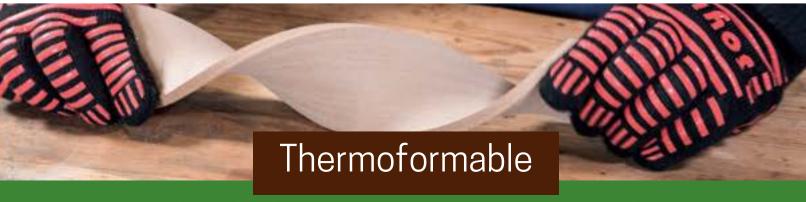

Limited Lifetime Warranty
Water-Resistant
Stain or Paint
Wide range of Usage
Sustainable
Thermoformable

THE WAIT IS OVER.

## FROGBOARD IS HERE!

Frogboard is a revolutionary product made up of upcycled rice hulls that make it durable, strong, water-resistant, sustainable, and indistinguishable from natural wood.

FROGBOARD is **easy to handle and install.** It can be effortlessly processed with standard woodworking tools and accepts screws and nails readily with a flush finish. With its **thermoformable** quality, it is a perfect fit for curved applications as well.