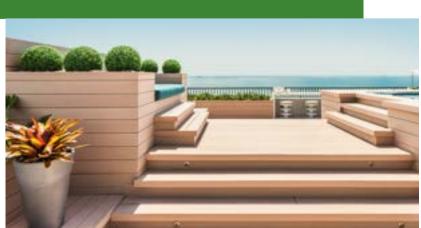

## FROGBOARD IS HERE!

Frogboard is a revolutionary product made up of upcycled rice hulls that make it durable, strong, water-resistant, sustainable, and indistinguishable from natural wood.

FROGBOARD is **easy to handle and install.** It can be effortlessly processed with standard woodworking tools and accepts screws and nails readily with a flush finish. With its **thermoformable** quality, it is a perfect fit for curved applications as well.

Sustainable | Zero-waste | 100% Recyclable

**CLICK TO KNOW MORE ABOUT FROGBOARD** 

Click to know more about BRENLO

Stain or Paint it