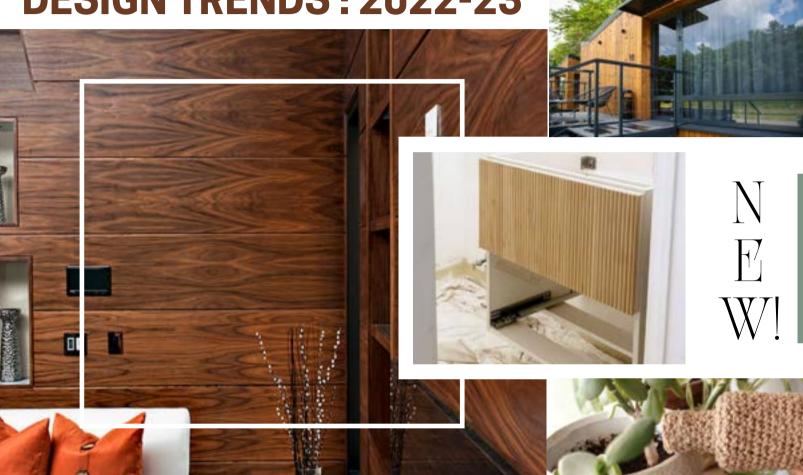

VOLUME 16 | JULY- AUGUST 22

BRENLO IMES

**INSIDE** 

**DESIGN**TRENDS

**DESIGN TRENDS: 2022-23** 

Living spaces have always been a blend of personalities, moods, and comfort. Over the last two years, people have been confined to their interiors, looking for serenity and peace of mind during remote work.

We have seen an inclination towards an organic lifestyle in almost all aspects of life, and a similar trend is visible in curated home interiors. There is a growing demand for sustainable products, subtle color schemes, and minimalist approaches.

We asked a few designers where they could get inspiration from and what trends they see for the future.

Trending Design Styles.

CLICK TO READ

- scandi
- japandi
- cottagecore