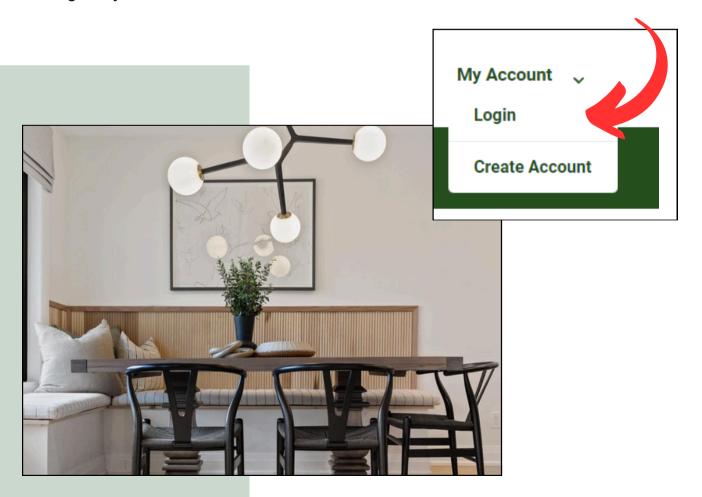

## Simplifying Your Quote Processes

At Brenlo, we strive to make your experience as seamless and efficient as possible.

Our platform has been designed with your needs in mind, offering a streamlined process for getting quotes, and downloading CAD drawings. Whether you're a contractor, architect, or DIY enthusiast, our platform is here to support your projects with ease and precision.

Create an account or log in: click on the link and follow the steps

Browse Our Catalog: Explore our extensive range of products, including moldings, doors, and custom woodwork, all available with detailed specifications.

Select Your Items: Easily add products to your cart with just a few clicks. Add a project address

Review and Confirm: Double-check your selections, quantities, and all details and press the print icon to view or SEND to submit!.

Checkout: Your request will be submitted and a knowledgeable sales person will touch base right away to confirm details and get your project in motion!