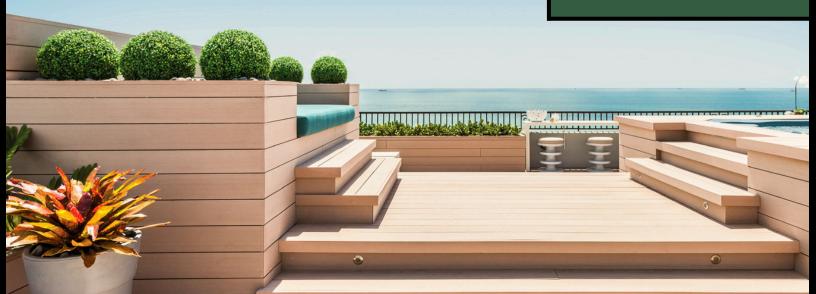

## STEPPING INTO A NEW ERA FROGBOARD

a revolutionary product made up of upcycled rice hulls, making it durable, strong, water-resistant, sustainable, and indistinguishable from natural wood. Built for interior and exterior applications, Frogboard can be used in a range of applications.

Limited Lifetime Warranty
Water-Resistant
Stain, Paint or Prime
Wide range of Usage
Sustainable
Thermoformable