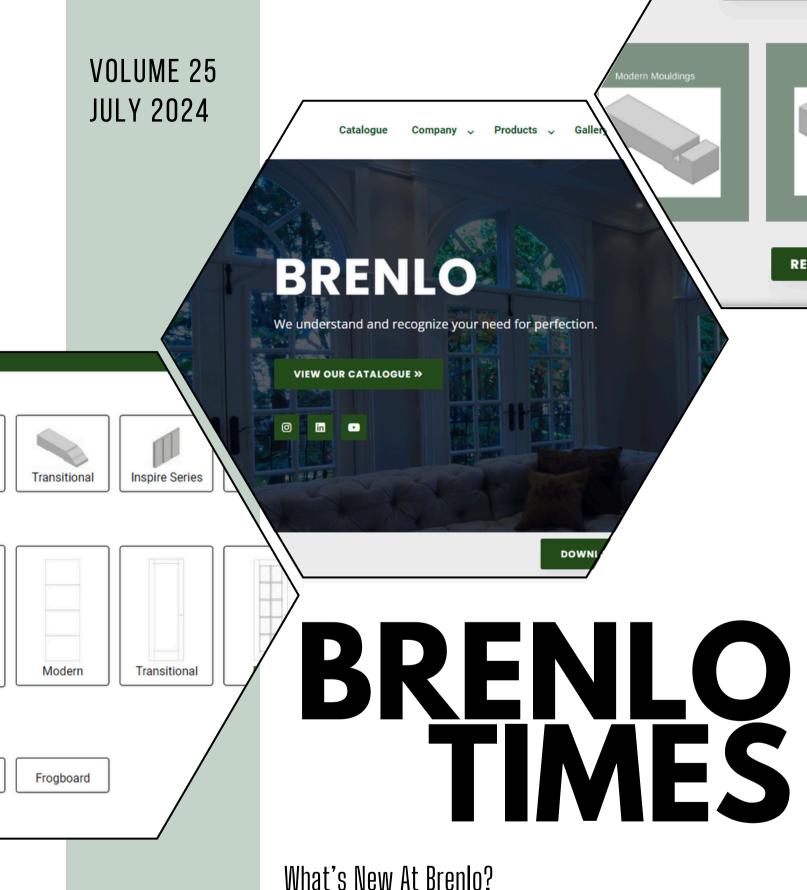

## Simplifying Your Quote Processes

At Brenlo, we strive to make your experience as seamless and efficient as possible.

Our platform has been designed with your needs in mind, offering a streamlined process for getting quotes, and downloading CAD drawings. Whether you're a contractor, architect, or DIY enthusiast, our platform is here to support your projects with ease and precision.

Create an account or log in: click on the link and follow the steps

Browse Our Catalog: Explore our extensive range of products, including moldings, doors, and custom woodwork, all available with detailed specifications.

Select Your Items: Easily add products to your cart with just a few clicks. Add a project address

Review and Confirm: Double-check your selections, quantities, and all details and press the print icon to view or SEND to submit!.

# Downloading CAD Drawings: Precision at Your Fingertips

For architects and designers, accurate CAD drawings are essential. Brenlo's platform makes accessing these files straightforward:

Find Your Product: Navigate to the product page of the item you need a CAD drawing for.

Download CAD Files: Log in to gain access to hundreds of CAD drawings. Need an account? No problem. Easily navigate through by using the "create an account" button.

Our platform supports multiple file formats, ensuring compatibility with your design software.