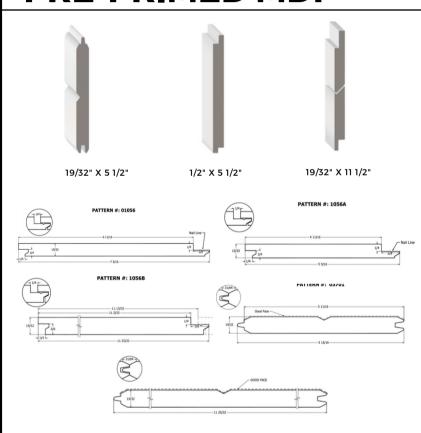

eed assistance, don't hesitate to contact our customer service team @416-749-6857.





WITH **TONGUE & GROOVE PANELING** 

★ KEEP SCROLLING FOR MORE INFO!





## **BRENLO STOCK**



### FROGBOARD\*\*NEW



\*A REVOLUTIONARY WOOD ALTERNATIVE MADE OF UPCYCLED RICE HUSKS
\*EXTERIOR USE; WATER AND ROT RESISTANT

## WHY CHOOSE BRENLO T&G PANELLING?

Durable and Reliable: Made from high-quality Solid Wood, Frogboard or MDF, our paneling is built to last, offering superior resistance to warping and cracking.

Ready to Paint: Our MDF is pre-primed for your convenience and ready to paint in any color you desire, saving you time and effort.

Easy Installation: The tongue and groove system ensures a straightforward installation process, allowing for tight, precise fits.

## PRE-PRIMED MDF\*\* NEW



ASK US ABOUT OUR MDF BEADBOARD OPTIONS!

# FEATURED EMPLOYEE

KAMALDEEP KAUR



GROSTOR

Meet Kamal! She is a valued member of our Sales Support team. Kamal has over 8 years of experience in Human Resources, Regional Sales Management, and Technical Support, and brings a diverse skill set and a passion for excellence to our team. Her journey began in India, where she developed a deep commitment to helping others and driving success.

Beyond her professional life, she loves dancing, reading and exploring new places with her husband. She is particularly fond of beach trips, hiking, trekking, and adventurous activities like ziplining, pedal carting, and go-karting. She is also a fitness enthusiast, and regularly indulges in gym workouts, Zumba, and yoga to keep herself energized and healthy.