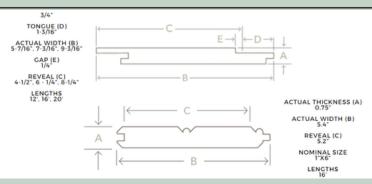

## **BRENLO STOCK**

Easy Installation: The tongue and groove system ensures a straightforward installation process, allowing for tight, precise fits.