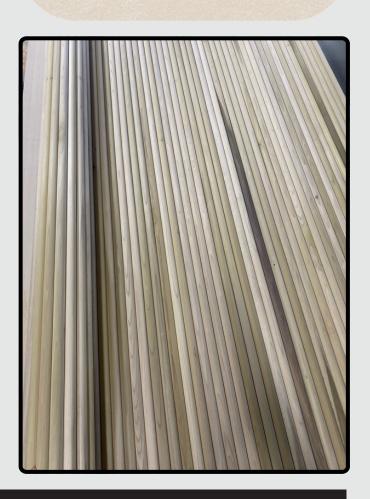

# TAMBOUR FLEXIBLE SHEET

Brenlo's new Inspire Series offers flexible, versatile moulding solutions for modern interiors. Designed to adapt to various styles, this collection empowers designers and homeowners to add distinctive, high-quality accents to any space, blending flexibility with Brenlo's signature quality.