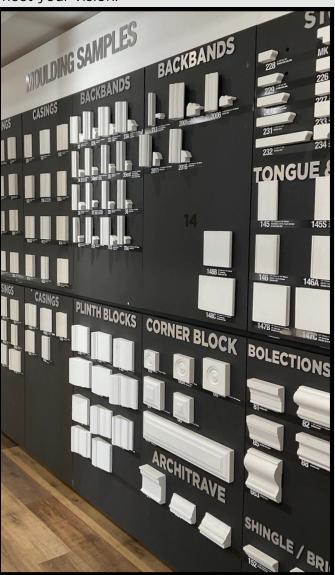

# PART ONE: MOULDINGS

Moldings play a vital role in enhancing the aesthetic and functional appeal of any space, serving as the finishing touch that ties design elements together. The customization process is essential in ensuring moldings align perfectly with a project's unique vision and specifications. Whether it's a modern new build that calls for sleek, contemporary profiles or a historical home renovation requiring precise replication of original trim, customization ensures a seamless integration with the architectural style. By tailoring profiles, dimensions, and finishes, designers and builders can elevate the design, adding value and character to any space while reflecting the meticulous attention to detail that makes each project truly exceptional.

#### **CONSULTATION**

At Brenlo, our friendly sales team invites you to explore our extensive selection of moldings and doors. Share an image, sample, or idea with us, and our expert team will bring it to life. With our exceptional craftsmanship and expertise, Brenlo can create anything out of wood to meet your vision.

#### SOURCE CHECK

Our technical lumber team, working closely with our skilled manufacturing experts, carefully prepares every resource needed for your order, ensuring exceptional quality and dependable availability. Key factors such as thickness, wood species, quantity, and design are thoughtfully considered at every step of the process.