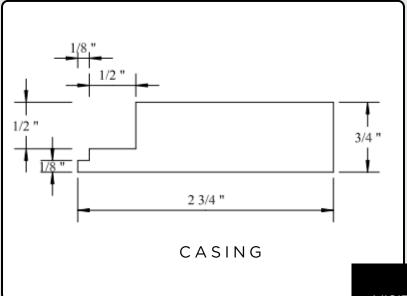

### Signature Product Spotlight

Concealed casing is gaining popularity in both architectural and interior design for its sleek, minimalist look. By integrating the casing flush with the wall, this approach creates a seamless transition from wall to floor, eliminating the traditional trim line that can disrupt a space's flow. This design choice highlights clean lines and lets other elements, like furniture and wall textures, take center stage. Concealed trim delivers a refined, modern aesthetic that aligns with contemporary trends, making it the perfect choice for spaces that aim to feel sophisticated and uncluttered.