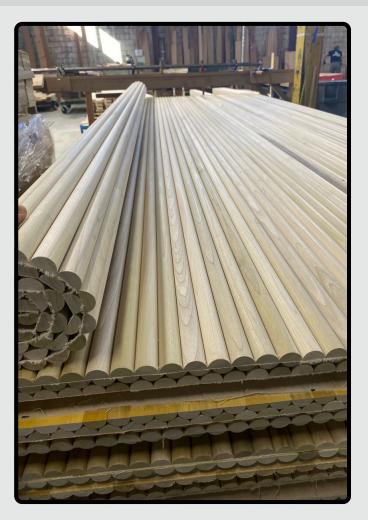

### Signature Product Spotlight

Concealed casing is gaining popularity in both architectural and interior design for its sleek, minimalist look. By integrating the casing flush with the wall, this approach creates a seamless transition from wall to floor, eliminating the traditional trim line that can disrupt a space's flow. This design choice highlights clean lines and lets other elements, like furniture and wall textures, take center stage. Concealed trim delivers a refined, modern aesthetic that aligns with contemporary trends, making it the perfect choice for spaces that aim to feel sophisticated and uncluttered.