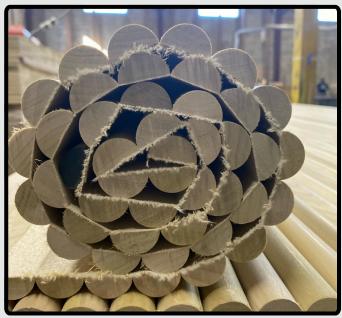

### Signature Product Spotlight

Concealed casing is gaining popularity in both architectural and interior design for its sleek, minimalist look. By integrating the casing flush with the wall, this approach creates a seamless transition from wall to floor, eliminating the traditional trim line that can disrupt a space's flow. This design choice highlights clean lines and lets other elements, like furniture and wall textures, take center stage. Concealed trim delivers a refined, modern aesthetic that aligns with contemporary trends, making it the perfect choice for spaces that aim to feel sophisticated and uncluttered.