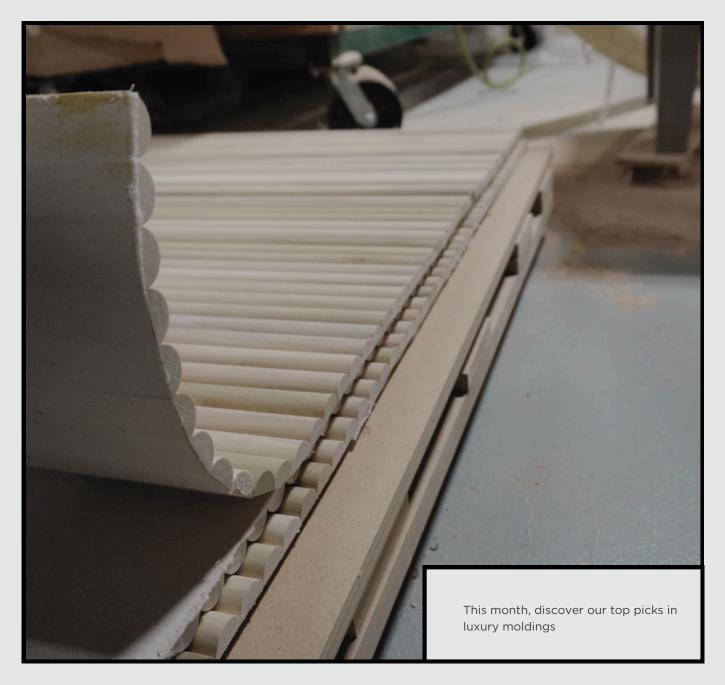

# The Inspire Series Brings Flexibility to New Technology

# TAMBOUR FLEXIBLE SHEET

Brenlo's new Inspire Series offers flexible, versatile moulding solutions for modern interiors. Designed to adapt to various styles, this collection empowers designers and homeowners to add distinctive, high-quality accents to any space, blending flexibility with Brenlo's signature quality.